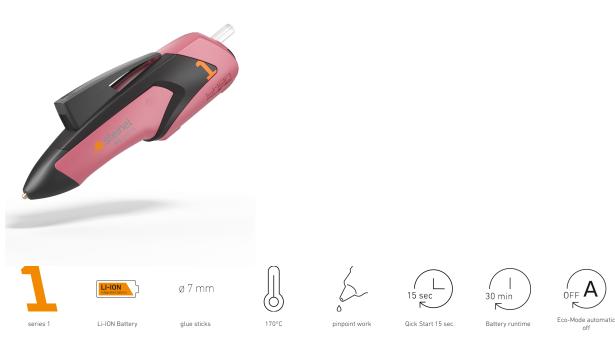

# MobileGlue 1007-S

rapture rose EAN 4007841 085902 Article number 085902

no memory effect

#### **Function description**

Quickly to hand and ready to go in just 15 seconds: Our MG 1007-S fits in any drawer and stands for cordless bonding – anytime and anywhere.

#### **Technical specifications**

| Output                        | 30 W                | Battery recharging time                                                                     | 90% in 3 hours                          |
|-------------------------------|---------------------|---------------------------------------------------------------------------------------------|-----------------------------------------|
| Temperature                   | 170 °C              | Rechargeable battery voltage                                                                | 3,6 V                                   |
| Warm-up time                  | 15 s                | Rechargeable battery type                                                                   | Li-ion                                  |
| Delivery rate                 | 3 gr/min            | Power supply, detail                                                                        | Rechargeable lithium-ion battery        |
| Max. stick diameter           | 7 mm                | Glass, Rubber, Wood, ceramic,<br>Suitable for Leather, Paper, Card / cardboard<br>boxes, PP |                                         |
| Function, hanger              | No                  |                                                                                             |                                         |
| Soft grip                     | No                  | Dimensions (L x W x H)                                                                      | 65 x 40 x 179 mm                        |
| Idle mode                     | No                  | Version                                                                                     | rapture rose                            |
| Nozzle can be changed         | No                  | PU1, net weight                                                                             | 0,182 kg                                |
| Stroke adjustment             | No                  | Manufacturer's Warranty                                                                     | 3 years                                 |
| Temperature, adjustable       | No                  | PU1, EAN                                                                                    | 4007841085902                           |
| Heating element               | PTC heating element | Scope of delivery                                                                           | incl. USB cable & 3 cristal glue sticks |
| Voltage range (min)           | 3,6 V               | Average power consumption                                                                   | 30 W                                    |
| Rechargeable battery run time | up to 30 minutes    | Product category                                                                            | Cordless hot-melt glue applicator       |